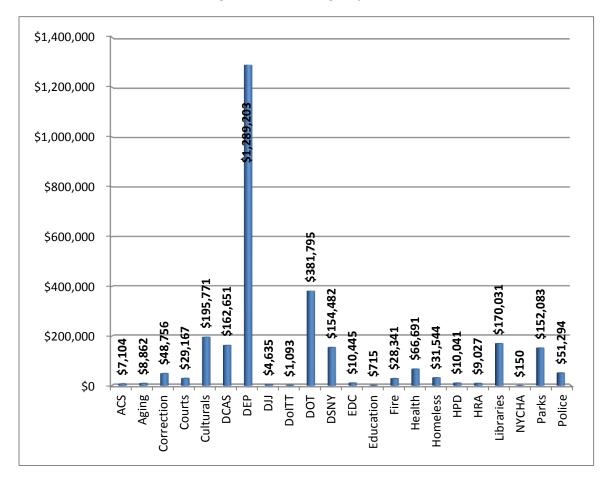

The Department of Design and Construction's (DDC) mission is to deliver the City's Capital Construction projects in a safe, cost-effective manner, while maintaining the highest degree of architectural, engineering and construction quality. The DDC performs design and construction functions related to streets and highways; sewers, water mains, correctional and court facilities, cultural buildings, libraries, schools and other public buildings, facilities and structures. Currently the DDC manages all or a portion of 20 client agencies capital budgets, the table below summarizes DDC's FY12 Commitment Plan by client agency.

## Department of Design and Construction's FY 12 Commitment Plan by Agency

Dollars in Thousands, including IFA and contingency