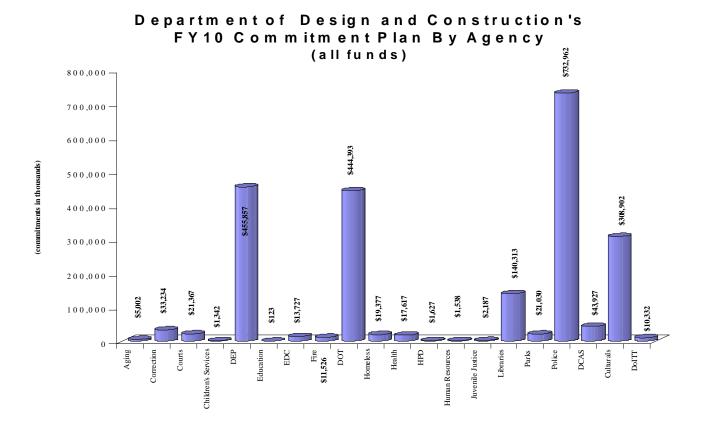

The Department of Design and Construction's (DDC) mission is to deliver the City's Capital Construction projects in a safe, cost-effective manner, while maintaining the highest degree of architectural, engineering and construction quality. The DDC performs design and construction functions related to streets and highways; sewers, water mains, correctional and court facilities, cultural buildings, libraries, schools and other public buildings, facilities and structures. Currently the DDC manages all or a portion of 23 client agencies capital budgets, the table below summarizes DDC's FY10 Commitment Plan by client agency (the four library branches are lumped into one number).